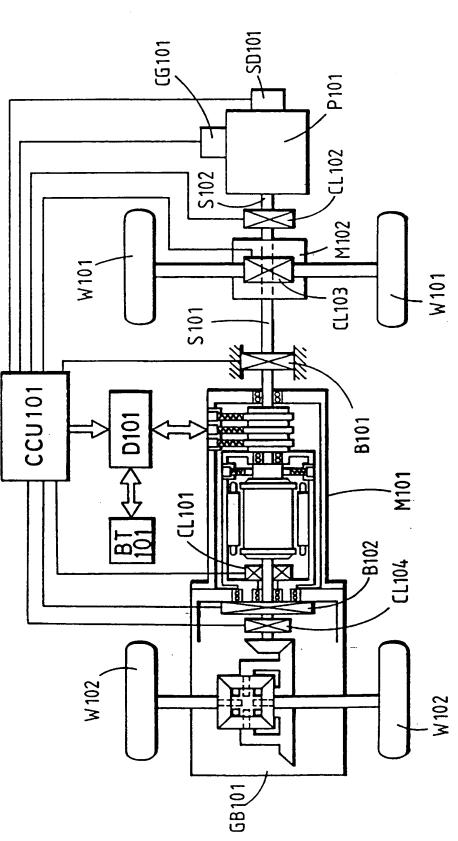

## NEW FIG. 2

:

APPROVED O.G. FIG. BY CLASS SUBCLASS DRAFTSMAN

| APPROVED  | 0.G. F | ig.      |
|-----------|--------|----------|
| BY        | CLASS  | SUBCLASS |
| DRAFTSMAN |        |          |

NEW FIG. 3